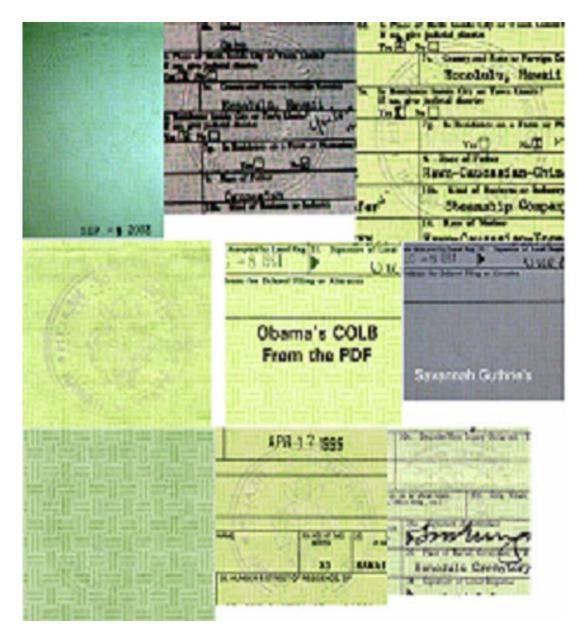

## STATEMENT OF THE FACTS MATERIAL TO A DETERMINATION OF THE QUESTIONS PRESENTED

Sibley incorporates by reference the Statement of the Facts Material to a

Determination of the Questions Presented contained in his Initial Brief. In addition, in
response to the Statement of Facts contained in Appellee's Brief, Sibley includes in the
attached Appendix an additional part of the record that Sibley believes is material in view
of the Appellee's brief. That additional part of the record is the "Brief Analysis of
Obama's Putative Certificate of Live Birth" presented: (i) on September 13, 2014, in a
letter from Sibley to the Honorable John W. Debelius, III requesting that upon the
evidence contained in the "Brief Analysis" that Judge Debelius, III "issue a warrant for

the arrest<sup>1</sup> of Barack Hussein Obama." and (ii) on or about January 27, 2015, purportedly presented to the Foreperson of the Grand Jury by the State Attorney.

Among the evidence contained in that Brief Analysis were copies of three (3) 1960-era Hawaiian Certificates of Live Birth juxtaposed against the putative Certificate of Live Birth of Barack Hussein Obama. Noteworthy is the consistent horizontal and vertical spacing of the typewritten letters and numbers in the pre-printed form boxes in the three Certificates of Live Birth – all consistent with the typing done on a manual typewriter in the early 1960s – and the striking <u>lack</u> of consistency in the same horizontal and vertical spacing in the typewritten letters and numbers in the putative Certificate of Live Birth of Barack Hussein Obama. This irregularity was one of many concerning the putative Certificate of Live Birth detailed in the "Brief Analysis". Exemplars from the "Brief Analysis" follow for ease of reference.

If even a casual review of these four (4) documents do <u>not</u>, per *Blaney v. State*, 74 Md. 153, 156 (1891), "occasion . . . disturbance, or dismay to the citizen", then Sibley respectfully submits, <u>nothing</u> will.