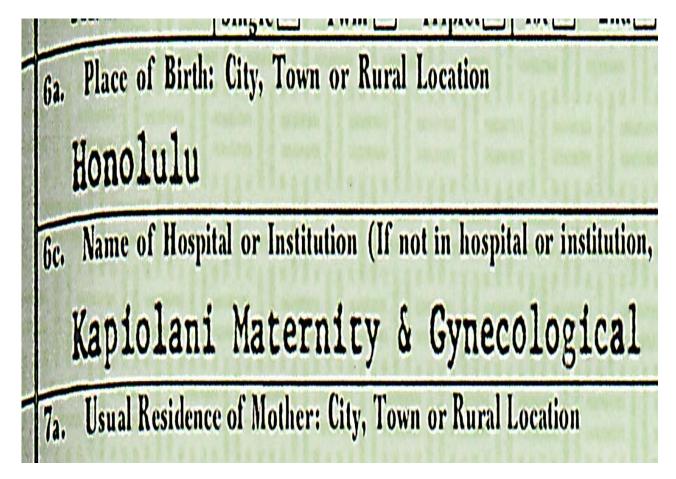

## STATEMENT OF THE FACTS MATERIAL TO A DETERMINATION OF THE QUESTIONS PRESENTED

Sibley incorporates by reference the Statement of the Facts Material to a

Determination of the Questions Presented contained in his Initial Brief. In addition, in
response to the Statement of Facts contained in Appellee's Brief, Sibley includes in the
attached Appendix an additional part of the record that Sibley believes is material in view
of the Appellee's brief. That additional part of the record is the "Brief Analysis of
Obama's Putative Certificate of Live Birth" presented: (i) on September 13, 2014, in a
letter from Sibley to the Honorable John W. Debelius, III requesting that upon the
evidence contained in the "Brief Analysis" that Judge Debelius, III "issue a warrant for

the arrest<sup>1</sup> of Barack Hussein Obama." and (ii) on or about January 27, 2015, purportedly presented to the Foreperson of the Grand Jury by the State Attorney.

Among the evidence contained in that Brief Analysis were copies of three (3) 1960-era Hawaiian Certificates of Live Birth juxtaposed against the putative Certificate of Live Birth of Barack Hussein Obama. Noteworthy is the consistent horizontal and vertical spacing of the typewritten letters and numbers in the pre-printed form boxes in the three Certificates of Live Birth – all consistent with the typing done on a manual typewriter in the early 1960s – and the striking <u>lack</u> of consistency in the same horizontal and vertical spacing in the typewritten letters and numbers in the putative Certificate of Live Birth of Barack Hussein Obama. This irregularity was one of many concerning the putative Certificate of Live Birth detailed in the "Brief Analysis". Exemplars from the "Brief Analysis" follow for ease of reference.

If even a casual review of these four (4) documents do <u>not</u>, per *Blaney v. State*, 74 Md. 153, 156 (1891), "occasion . . . disturbance, or dismay to the citizen", then Sibley respectfully submits, <u>nothing</u> will.