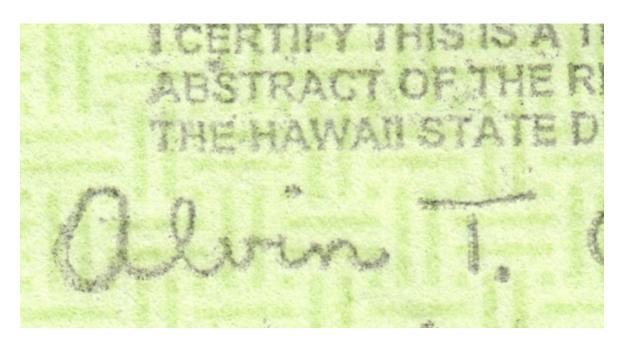

the arrest<sup>1</sup> of Barack Hussein Obama." and (ii) on or about January 27, 2015, purportedly presented to the Foreperson of the Grand Jury by the State Attorney.

Among the evidence contained in that Brief Analysis were copies of three (3) 1960-era Hawaiian Certificates of Live Birth juxtaposed against the putative Certificate of Live Birth of Barack Hussein Obama. Noteworthy is the consistent horizontal and vertical spacing of the typewritten letters and numbers in the pre-printed form boxes in the three Certificates of Live Birth – all consistent with the typing done on a manual typewriter in the early 1960s – and the striking <u>lack</u> of consistency in the same horizontal and vertical spacing in the typewritten letters and numbers in the putative Certificate of Live Birth of Barack Hussein Obama. This irregularity was one of many concerning the putative Certificate of Live Birth detailed in the "Brief Analysis". Exemplars from the "Brief Analysis" follow for ease of reference.

If even a casual review of these four (4) documents do <u>not</u>, per *Blaney v. State*, 74 Md. 153, 156 (1891), "occasion . . . disturbance, or dismay to the citizen", then Sibley respectfully submits, <u>nothing</u> will.