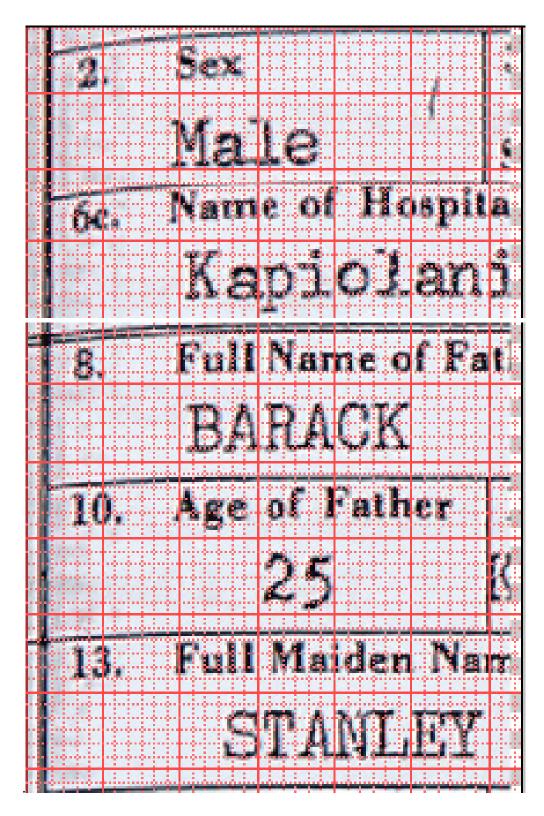

the arrest<sup>1</sup> of Barack Hussein Obama." and (ii) on or about January 27, 2015, purportedly presented to the Foreperson of the Grand Jury by the State Attorney.

Among the evidence contained in that Brief Analysis were copies of three (3) 1960-era Hawaiian Certificates of Live Birth juxtaposed against the putative Certificate of Live Birth of Barack Hussein Obama. Noteworthy is the consistent horizontal and vertical spacing of the typewritten letters and numbers in the pre-printed form boxes in the three Certificates of Live Birth – all consistent with the typing done on a manual typewriter in the early 1960s – and the striking <u>lack</u> of consistency in the same horizontal and vertical spacing in the typewritten letters and numbers in the putative Certificate of Live Birth of Barack Hussein Obama. This irregularity was one of many concerning the putative Certificate of Live Birth detailed in the "Brief Analysis". Exemplars from the "Brief Analysis" follow for ease of reference.

If even a casual review of these four (4) documents do <u>not</u>, per *Blaney v. State*, 74 Md. 153, 156 (1891), "occasion . . . disturbance, or dismay to the citizen", then Sibley respectfully submits, <u>nothing</u> will.