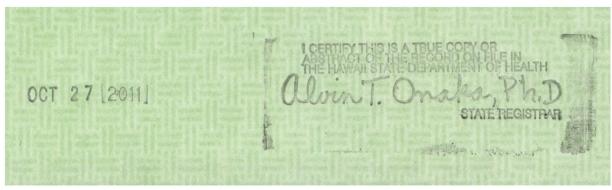

the arrest<sup>1</sup> of Barack Hussein Obama." and (ii) on or about January 27, 2015, purportedly presented to the Foreperson of the Grand Jury by the State Attorney.

Among the evidence contained in that Brief Analysis were copies of three (3) 1960-era Hawaiian Certificates of Live Birth juxtaposed against the putative Certificate of Live Birth of Barack Hussein Obama. Noteworthy is the consistent horizontal and vertical spacing of the typewritten letters and numbers in the pre-printed form boxes in the three Certificates of Live Birth – all consistent with the typing done on a manual typewriter in the early 1960s – and the striking <u>lack</u> of consistency in the same horizontal and vertical spacing in the typewritten letters and numbers in the putative Certificate of Live Birth of Barack Hussein Obama. This irregularity was one of many concerning the putative Certificate of Live Birth detailed in the "Brief Analysis". Exemplars from the "Brief Analysis" follow for ease of reference.

If even a casual review of these four (4) documents do <u>not</u>, per *Blaney v. State*, 74 Md. 153, 156 (1891), "occasion . . . disturbance, or dismay to the citizen", then Sibley respectfully submits, <u>nothing</u> will.