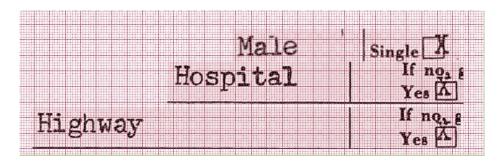

## STATEMENT OF THE FACTS MATERIAL TO A DETERMINATION OF THE QUESTIONS PRESENTED

Sibley incorporates by reference the Statement of the Facts Material to a

Determination of the Questions Presented contained in his Initial Brief. In addition, in
response to the Statement of Facts contained in Appellee's Brief, Sibley includes in the
attached Appendix an additional part of the record that Sibley believes is material in view
of the Appellee's brief. That additional part of the record is the "Brief Analysis of
Obama's Putative Certificate of Live Birth" presented: (i) on September 13, 2014, in a
letter from Sibley to the Honorable John W. Debelius, III requesting that upon the
evidence contained in the "Brief Analysis" that Judge Debelius, III "issue a warrant for

the arrest<sup>1</sup> of Barack Hussein Obama." and (ii) on or about January 27, 2015, purportedly presented to the Foreperson of the Grand Jury by the State Attorney.

Among the evidence contained in that Brief Analysis were copies of three (3) 1960-era Hawaiian Certificates of Live Birth juxtaposed against the putative Certificate of Live Birth of Barack Hussein Obama. Noteworthy is the consistent horizontal and vertical spacing of the typewritten letters and numbers in the pre-printed form boxes in the three Certificates of Live Birth – all consistent with the typing done on a manual typewriter in the early 1960s – and the striking <u>lack</u> of consistency in the same horizontal and vertical spacing in the typewritten letters and numbers in the putative Certificate of Live Birth of Barack Hussein Obama. This irregularity was one of many concerning the putative Certificate of Live Birth detailed in the "Brief Analysis". Exemplars from the "Brief Analysis" follow for ease of reference.

If even a casual review of these four (4) documents do <u>not</u>, per *Blaney v. State*, 74 Md. 153, 156 (1891), "occasion . . . disturbance, or dismay to the citizen", then Sibley respectfully submits, <u>nothing</u> will.