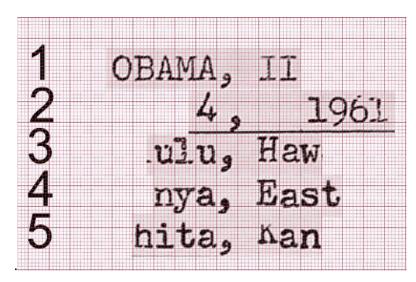

the arrest<sup>1</sup> of Barack Hussein Obama." and (ii) on or about January 27, 2015, purportedly presented to the Foreperson of the Grand Jury by the State Attorney.

Among the evidence contained in that Brief Analysis were copies of three (3) 1960-era Hawaiian Certificates of Live Birth juxtaposed against the putative Certificate of Live Birth of Barack Hussein Obama. Noteworthy is the consistent horizontal and vertical spacing of the typewritten letters and numbers in the pre-printed form boxes in the three Certificates of Live Birth – all consistent with the typing done on a manual typewriter in the early 1960s – and the striking <u>lack</u> of consistency in the same horizontal and vertical spacing in the typewritten letters and numbers in the putative Certificate of Live Birth of Barack Hussein Obama. This irregularity was one of many concerning the putative Certificate of Live Birth detailed in the "Brief Analysis". Exemplars from the "Brief Analysis" follow for ease of reference.

If even a casual review of these four (4) documents do <u>not</u>, per *Blaney v. State*, 74 Md. 153, 156 (1891), "occasion . . . disturbance, or dismay to the citizen", then Sibley respectfully submits, <u>nothing</u> will.