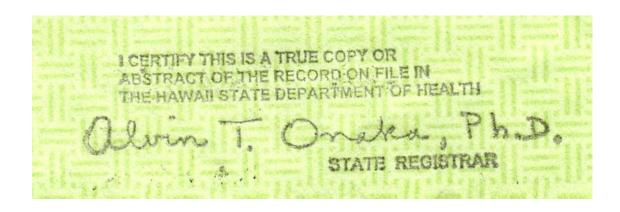

the arrest<sup>1</sup> of Barack Hussein Obama." and (ii) on or about January 27, 2015, purportedly presented to the Foreperson of the Grand Jury by the State Attorney.

Among the evidence contained in that Brief Analysis were copies of three (3) 1960-era Hawaiian Certificates of Live Birth juxtaposed against the putative Certificate of Live Birth of Barack Hussein Obama. Noteworthy is the consistent horizontal and vertical spacing of the typewritten letters and numbers in the pre-printed form boxes in the three Certificates of Live Birth – all consistent with the typing done on a manual typewriter in the early 1960s – and the striking <u>lack</u> of consistency in the same horizontal and vertical spacing in the typewritten letters and numbers in the putative Certificate of Live Birth of Barack Hussein Obama. This irregularity was one of many concerning the putative Certificate of Live Birth detailed in the "Brief Analysis". Exemplars from the "Brief Analysis" follow for ease of reference.

If even a casual review of these four (4) documents do <u>not</u>, per *Blaney v. State*, 74 Md. 153, 156 (1891), "occasion . . . disturbance, or dismay to the citizen", then Sibley respectfully submits, <u>nothing</u> will.