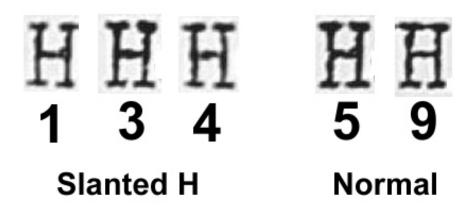

the arrest<sup>1</sup> of Barack Hussein Obama." and (ii) on or about January 27, 2015, purportedly presented to the Foreperson of the Grand Jury by the State Attorney.

Among the evidence contained in that Brief Analysis were copies of three (3) 1960-era Hawaiian Certificates of Live Birth juxtaposed against the putative Certificate of Live Birth of Barack Hussein Obama. Noteworthy is the consistent horizontal and vertical spacing of the typewritten letters and numbers in the pre-printed form boxes in the three Certificates of Live Birth – all consistent with the typing done on a manual typewriter in the early 1960s – and the striking <u>lack</u> of consistency in the same horizontal and vertical spacing in the typewritten letters and numbers in the putative Certificate of Live Birth of Barack Hussein Obama. This irregularity was one of many concerning the putative Certificate of Live Birth detailed in the "Brief Analysis". Exemplars from the "Brief Analysis" follow for ease of reference.

If even a casual review of these four (4) documents do <u>not</u>, per *Blaney v. State*, 74 Md. 153, 156 (1891), "occasion . . . disturbance, or dismay to the citizen", then Sibley respectfully submits, <u>nothing</u> will.