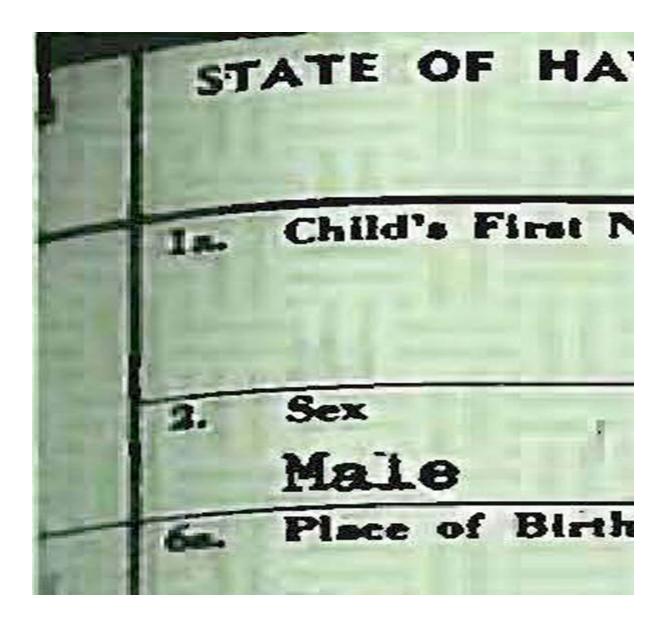

## STATEMENT OF THE FACTS MATERIAL TO A DETERMINATION OF THE QUESTIONS PRESENTED

Sibley incorporates by reference the Statement of the Facts Material to a

Determination of the Questions Presented contained in his Initial Brief. In addition, in
response to the Statement of Facts contained in Appellee's Brief, Sibley includes in the
attached Appendix an additional part of the record that Sibley believes is material in view
of the Appellee's brief. That additional part of the record is the "Brief Analysis of
Obama's Putative Certificate of Live Birth" presented: (i) on September 13, 2014, in a
letter from Sibley to the Honorable John W. Debelius, III requesting that upon the
evidence contained in the "Brief Analysis" that Judge Debelius, III "issue a warrant for

the arrest<sup>1</sup> of Barack Hussein Obama." and (ii) on or about January 27, 2015, purportedly presented to the Foreperson of the Grand Jury by the State Attorney.

Among the evidence contained in that Brief Analysis were copies of three (3) 1960-era Hawaiian Certificates of Live Birth juxtaposed against the putative Certificate of Live Birth of Barack Hussein Obama. Noteworthy is the consistent horizontal and vertical spacing of the typewritten letters and numbers in the pre-printed form boxes in the three Certificates of Live Birth – all consistent with the typing done on a manual typewriter in the early 1960s – and the striking <u>lack</u> of consistency in the same horizontal and vertical spacing in the typewritten letters and numbers in the putative Certificate of Live Birth of Barack Hussein Obama. This irregularity was one of many concerning the putative Certificate of Live Birth detailed in the "Brief Analysis". Exemplars from the "Brief Analysis" follow for ease of reference.

If even a casual review of these four (4) documents do <u>not</u>, per *Blaney v. State*, 74 Md. 153, 156 (1891), "occasion . . . disturbance, or dismay to the citizen", then Sibley respectfully submits, <u>nothing</u> will.