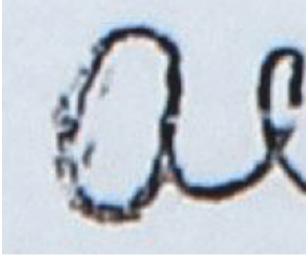

the arrest<sup>1</sup> of Barack Hussein Obama." and (ii) on or about January 27, 2015, purportedly presented to the Foreperson of the Grand Jury by the State Attorney.

Among the evidence contained in that Brief Analysis were copies of three (3) 1960-era Hawaiian Certificates of Live Birth juxtaposed against the putative Certificate of Live Birth of Barack Hussein Obama. Noteworthy is the consistent horizontal and vertical spacing of the typewritten letters and numbers in the pre-printed form boxes in the three Certificates of Live Birth – all consistent with the typing done on a manual typewriter in the early 1960s – and the striking <u>lack</u> of consistency in the same horizontal and vertical spacing in the typewritten letters and numbers in the putative Certificate of Live Birth of Barack Hussein Obama. This irregularity was one of many concerning the putative Certificate of Live Birth detailed in the "Brief Analysis". Exemplars from the "Brief Analysis" follow for ease of reference.

If even a casual review of these four (4) documents do <u>not</u>, per *Blaney v. State*, 74 Md. 153, 156 (1891), "occasion . . . disturbance, or dismay to the citizen", then Sibley respectfully submits, <u>nothing</u> will.