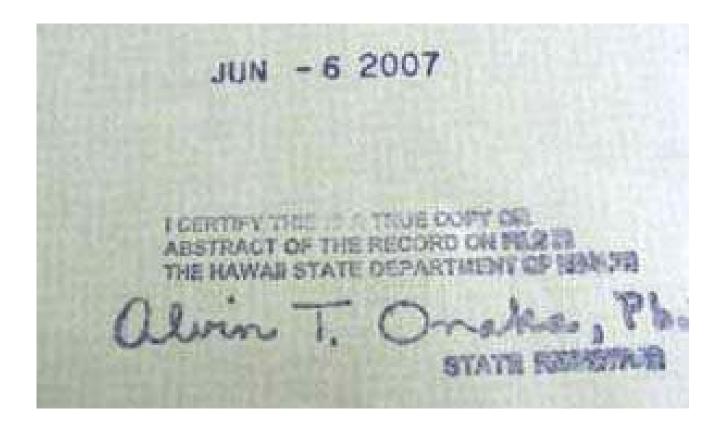

the arrest<sup>1</sup> of Barack Hussein Obama." and (ii) on or about January 27, 2015, purportedly presented to the Foreperson of the Grand Jury by the State Attorney.

Among the evidence contained in that Brief Analysis were copies of three (3) 1960-era Hawaiian Certificates of Live Birth juxtaposed against the putative Certificate of Live Birth of Barack Hussein Obama. Noteworthy is the consistent horizontal and vertical spacing of the typewritten letters and numbers in the pre-printed form boxes in the three Certificates of Live Birth – all consistent with the typing done on a manual typewriter in the early 1960s – and the striking <u>lack</u> of consistency in the same horizontal and vertical spacing in the typewritten letters and numbers in the putative Certificate of Live Birth of Barack Hussein Obama. This irregularity was one of many concerning the putative Certificate of Live Birth detailed in the "Brief Analysis". Exemplars from the "Brief Analysis" follow for ease of reference.

If even a casual review of these four (4) documents do <u>not</u>, per *Blaney v. State*, 74 Md. 153, 156 (1891), "occasion . . . disturbance, or dismay to the citizen", then Sibley respectfully submits, <u>nothing</u> will.